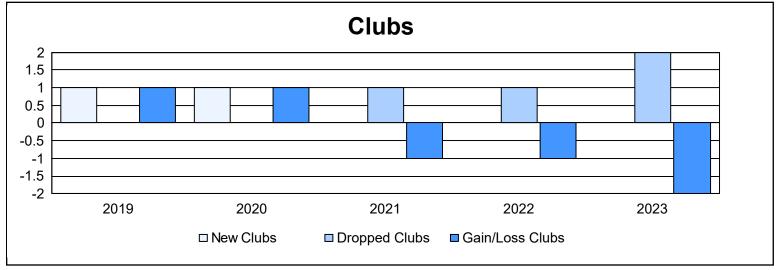

District 110CW As of June 2023 Cumulative

| Year      | New<br>Clubs | Dropped<br>Clubs | Gain/<br>Loss<br>Clubs | New<br>Members | Charter<br>Members | Reinstate<br>Members | Transfer<br>Members | Total<br>Member<br>Added | Total<br>Members<br>Dropped | Gain/<br>Loss<br>Members |
|-----------|--------------|------------------|------------------------|----------------|--------------------|----------------------|---------------------|--------------------------|-----------------------------|--------------------------|
| 2018-2019 | 1            | 0                | 1                      | 100            | 21                 | 8                    | 16                  | 145                      | 198                         | -53                      |
| 2019-2020 | 1            | 0                | 1                      | 138            | 23                 | 10                   | 13                  | 184                      | 155                         | 29                       |
| 2020-2021 | 0            | 1                | -1                     | 51             | 0                  | 13                   | 5                   | 69                       | 140                         | -71                      |
| 2021-2022 | 0            | 1                | -1                     | 64             | 0                  | 9                    | 4                   | 77                       | 163                         | -86                      |
| 2022-2023 | 0            | 2                | -2                     | 92             | 0                  | 6                    | 7                   | 105                      | 134                         | -29                      |
| Average   | 0            | 1                | 0                      | 89             | 9                  | 9                    | 9                   | 116                      | 158                         | -42                      |